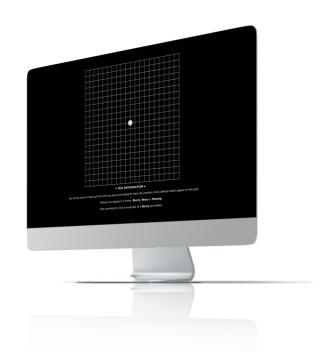

## Our popular tests include:

**Visual Acuity** 

Visual Field

**Amsler** 

Colour