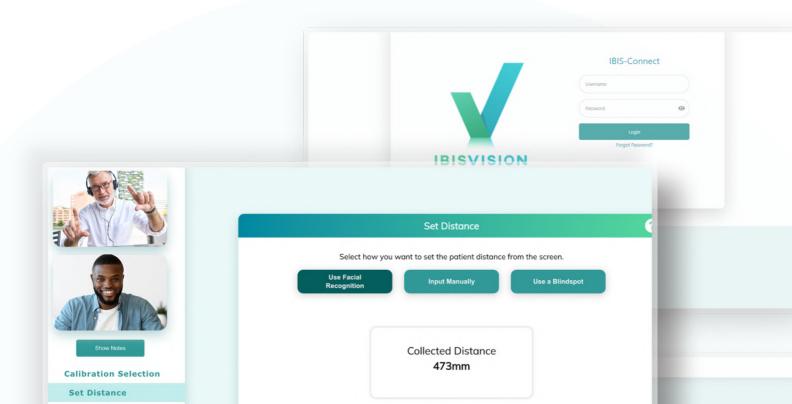

### **Positioning & Calibration**

#### 1 Calibration

Using a business, Bank, or Credit card we calibrate the patient's device screen. This allows each examination to be displayed using the full device display available.

#### 2 Movement Detection

We use advanced facial recognition techniques coupled with patient-inputed data to control environmental factors such as screen size, luminosity, and distance.

#### 3 Precision

A small device is sent to the patient and is used to fine-tune the distance for some examinations such as refraction.