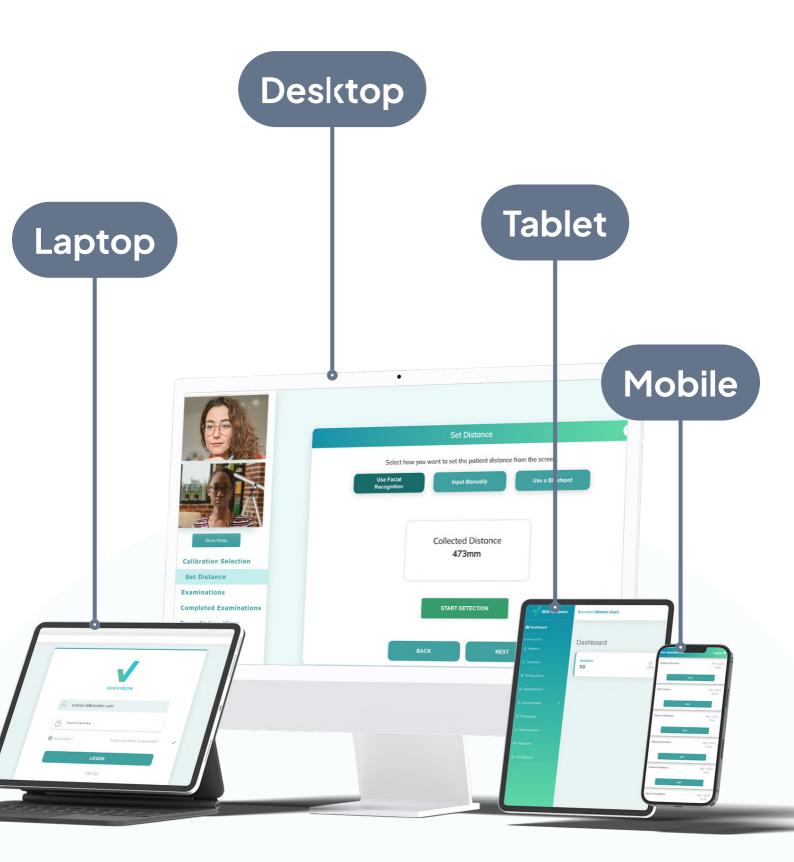

As a cloud-based platform, IBIS-Connect can be accessed easily online via a laptop, desktop, smartphone or tablet and an internet connection. Designed with the patient in mind, IBIS-Connect provides a first-class online testing experience, always linking the patient and eye doctor, anywhere and at any time.