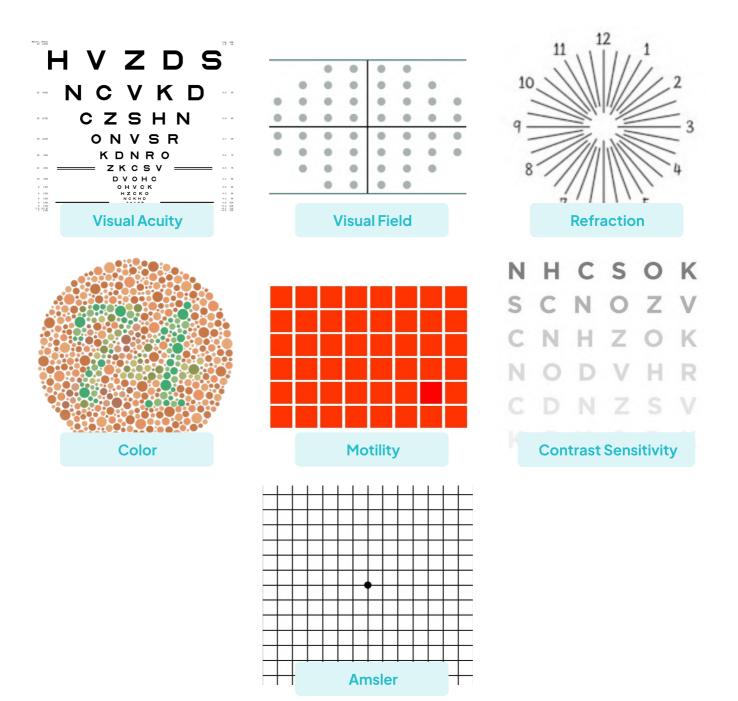

### **Our Exams**

IBIS-Connect contains a suite of eye exams that can be completed remotely with the live instruction of an eye care professional, including the **world's first synchronous remote refraction**.

### World's First Synchronous Remote Refraction

Take patients through online refraction with IBIS-Connect.

Determine a patient's prescription without them travelling to the store or clinic. With a live video connection, you never need to worry about your patients struggling with tests alone.

Our Remote Refraction Tool (RRT) allows patients to complete online refraction with ease and accuracy.