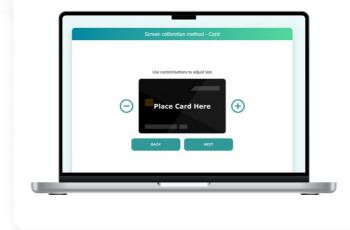

#### 1 Calibration

Using a business, Bank, or Credit card we calibrate the patient's device screen. This allows each examination to be displayed using the full device display available.