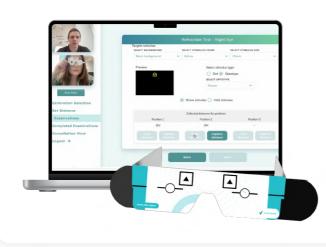

#### 3 Precision

A small device is sent to the patient and is used to fine-tune the distance for some examinations such as refraction.