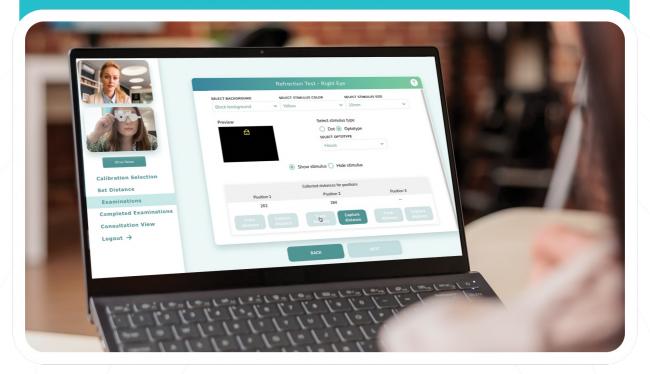

### **Our Exams**

IBIS-Connect contains a suite of eye exams that can be completed remotely with the live instruction of an eye care professional, including the **world's first synchronous remote refraction**.

### World's First Synchronous Remote Refraction

Take patients through online refraction with IBIS-Connect.

Determine a patient's prescription without them travelling to the store or clinic. With a live video connection, you never need to worry about your patients struggling with tests alone.

Our Remote Refraction Tool (RRT) allows patients to complete online refraction with ease and accuracy.