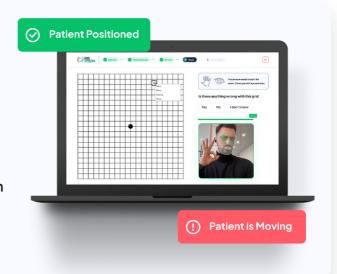

#### 2 Movement Detection

We use advanced facial recognition techniques coupled with patient-inputed data to control environmental factors such as screen size, luminosity, and distance.