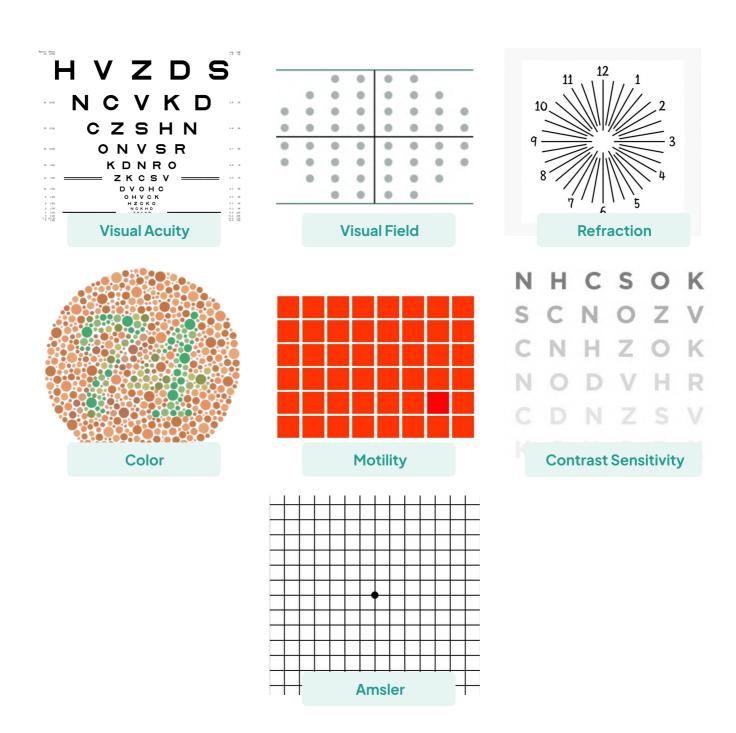

### **Our Exams**

IBISengage™ contains a suite of eye exams that can be completed remotely with the live instruction of an eye care professional, including the world's first synchronous remote refraction.