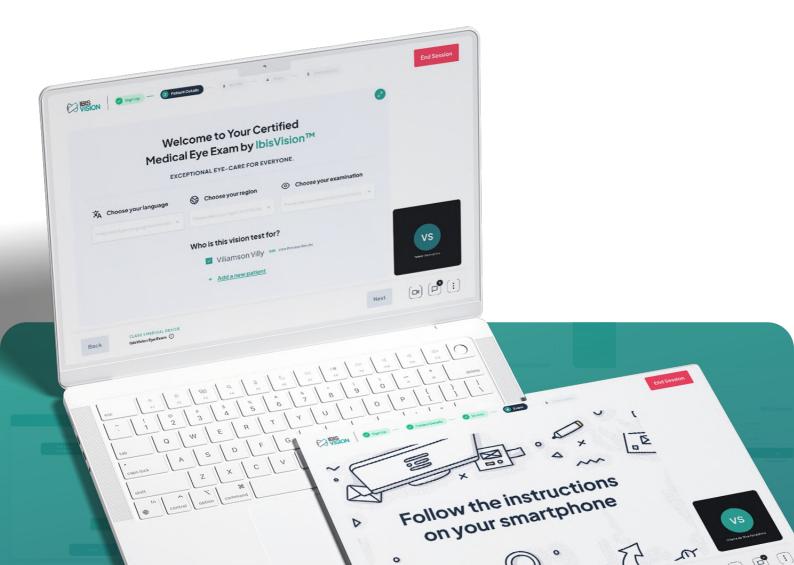

As a cloud-based platform, IBISengage can be accessed easily online via a laptop, desktop, smartphone or tablet and an internet connection. Designed with the patient in mind, IBISengage provides a first-class online testing experience, always linking the patient and eye doctor, anywhere and at any time.

#### ANYWHERE. ANYTIME

- Test patients online with the eye doctor leading the appointment and testing remotely.
- We support various types of online appointments including triage and contact lens checks.
- Class 1 medical device listed with the US FDA and a CE marked class 1 medical device in Europe and the UK.