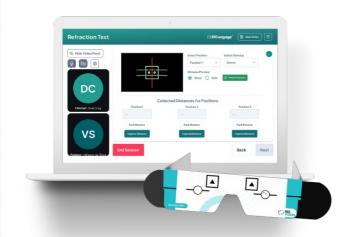

### 3 Precision

A small device is sent to the patient and is used to fine-tune the distance for some examinations such as refraction.

# World's First Synchronous Remote Refraction

Step into the future with IbisVision and determine a patient's prescription remotely in just a few minutes. Our user-friendly platform allows patients to undergo online refraction from the comfort of their home, guided by their eyecare professional.