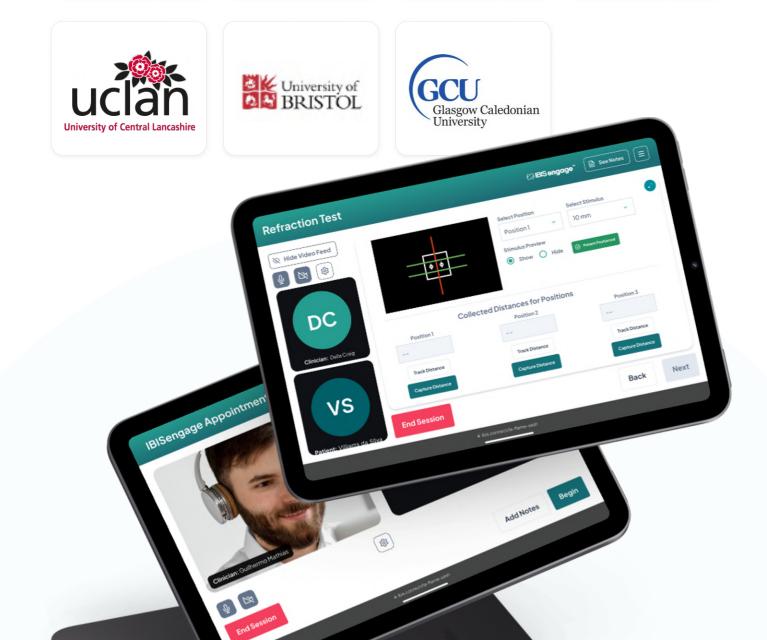

IbisVision has combined the experience of clinicians and cutting-edge technology to create an online platform capable of transforming the patient and doctor journey. To ensure we are meeting the needs of the sector for both patients and clinicians alike, we are working with and have previously worked with:

## **Positioning & Calibration**

### 1 Calibration

Using a business, Bank, or Credit card we calibrate the patient's device screen. This allows each examination to be displayed using the full device display available.

#### 2 Movement Detection

We use advanced facial recognition techniques coupled with patient-inputed data to control environmental factors such as screen size, luminosity, and distance.

### 3 Precision

A small device is sent to the patient and is used to fine-tune the distance for some examinations such as refraction.