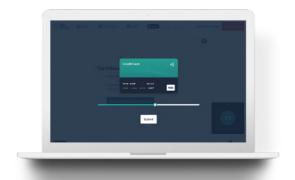

### 1 Calibration

Using a business, Bank, or Credit card we calibrate the patient's device screen. This allows each examination to be displayed using the full device display available.