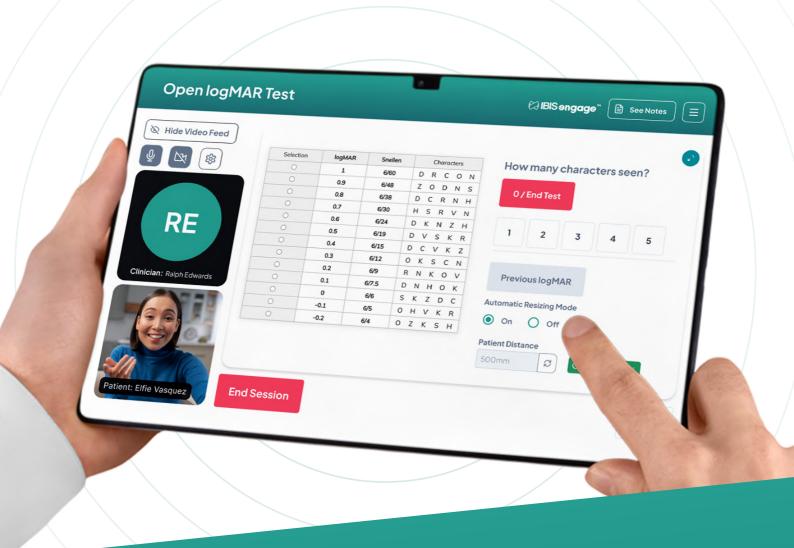

### **Our Exams**

IBISengage™ contains a suite of eye exams that can be completed remotely with the live instruction of an eye care professional, including the world's first synchronous remote refraction.

# World's First Synchronous Remote Refraction

Step into the future with IbisVision and determine a patient's prescription remotely in just a few minutes. Our user-friendly platform allows patients to undergo online refraction from the comfort of their home, guided by their eyecare professional.