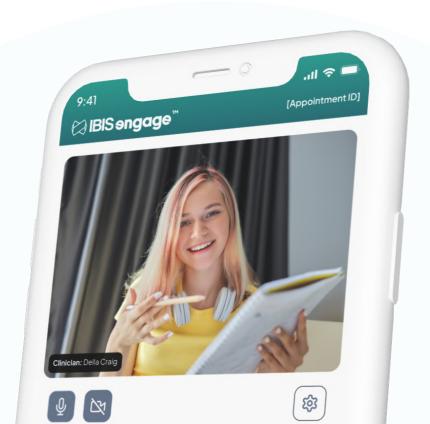

As a cloud-based platform, IBISengage can be accessed easily online via a laptop, desktop, smartphone or tablet and an internet connection. Designed with the patient in mind, IBISengage provides a first-class online testing experience, always linking the patient and eye doctor, anywhere and at any time.

## **Compatible Devices**