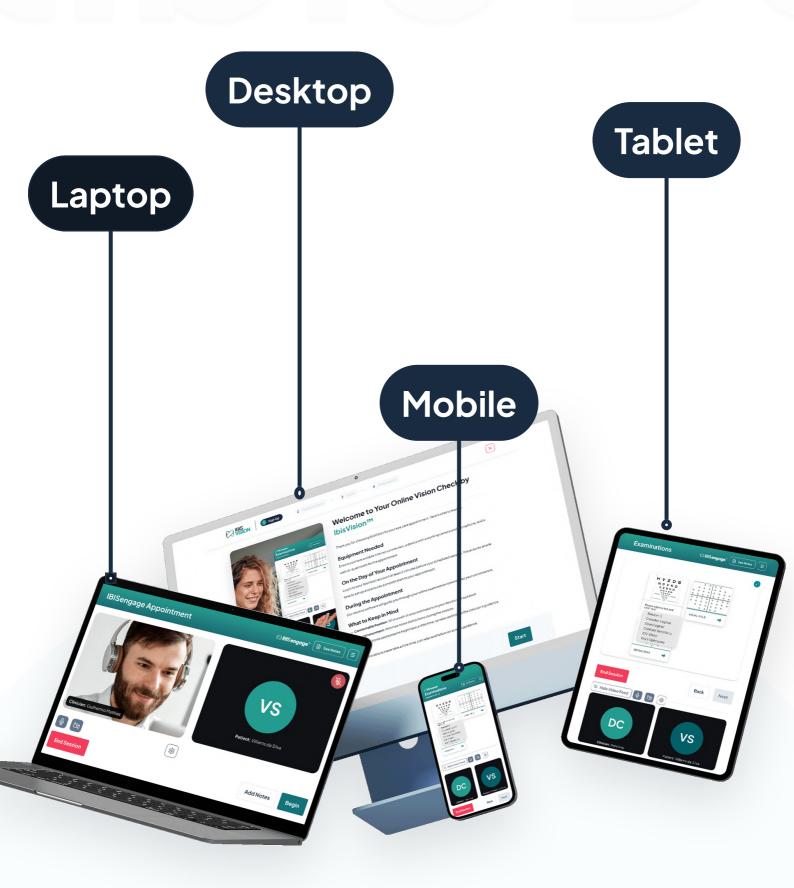

As a cloud-based platform, IBISengage can be accessed easily online via a laptop, desktop, smartphone or tablet and an internet connection. Designed with the patient in mind, IBISengage provides a first-class online testing experience, always linking the patient and eye doctor, anywhere and at any time.

## **Compatible Devices**