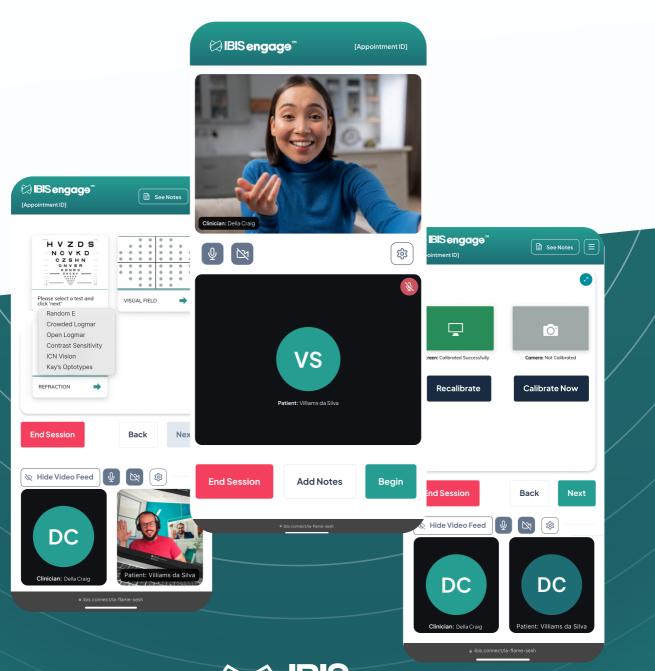

## **IBISengage**<sup>™</sup>

#### ANYWHERE. ANYTIME

- Test patients online with the eye doctor leading the appointment and testing remotely.
- We support various types of online appointments including triage and contact lens checks.
- Class 1 medical device listed with the US FDA and a CE marked class 1 medical device in Europe and the UK.

### **Our Exams**

IBISengage™ contains a suite of eye exams that can be completed remotely with the live instruction of an eye care professional, including the world's first synchronous remote refraction.

# World's First Synchronous Remote Refraction

Step into the future with IbisVision and determine a patient's prescription remotely in just a few minutes. Our user-friendly platform allows patients to undergo online refraction from the comfort of their home, guided by their eyecare professional.